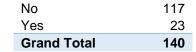

#### Currently Under Consideration for Ministry Position By Degree

|                    |                   |   |            |             |          |          | Grand |
|--------------------|-------------------|---|------------|-------------|----------|----------|-------|
| Row Labels         | <b>Associates</b> |   | Bachelor's | Certificate | Doctoral | Master's | Total |
| No                 |                   | 3 | 19         | 27          | 18       | 50       | 117   |
| Yes                |                   |   | 4          | 5           | 3        | 11       | 23    |
| <b>Grand Total</b> |                   | 3 | 23         | 32          | 21       | 61       | 140   |