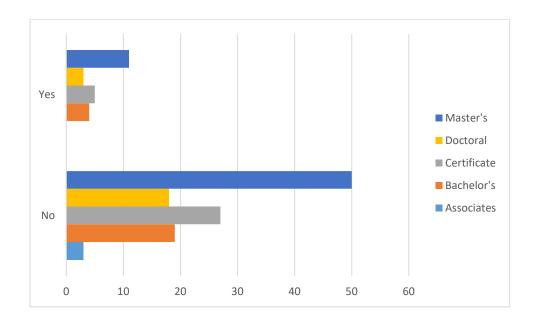

#### Currently Under Consideration for Ministry Position By Degree

|                    |                   |   |            |             |          |          | Grand |
|--------------------|-------------------|---|------------|-------------|----------|----------|-------|
| Row Labels         | <b>Associates</b> |   | Bachelor's | Certificate | Doctoral | Master's | Total |
| No                 |                   | 3 | 19         | 27          | 18       | 50       | 117   |
| Yes                |                   |   | 4          | 5           | 3        | 11       | 23    |
| <b>Grand Total</b> |                   | 3 | 23         | 32          | 21       | 61       | 140   |