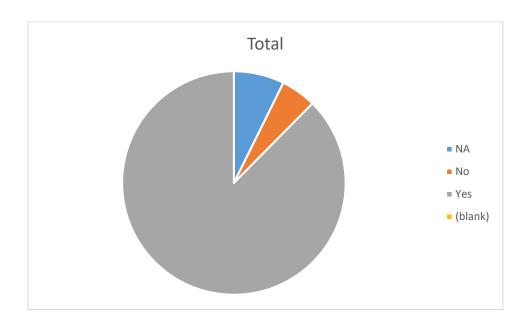

# When you have utilized the NOBTS library, have you found the library staff and services helpful?

| Grand Total | 137 |
|-------------|-----|
| Yes         | 120 |
| No          | 7   |
| NA          | 10  |