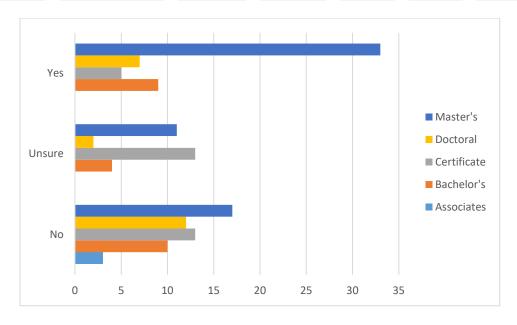

#### Factor of NOBTS Degree for Those Currently Under Consideration for Ministry Position By Degree

| Row Labels         | Associates |   | Bachelor's | Certificate | Doctoral | Master's | Grand<br>Total |
|--------------------|------------|---|------------|-------------|----------|----------|----------------|
| No                 |            | 3 | 10         | 13          | 12       | 17       | 55             |
| Unsure             |            |   | 4          | 13          | 2        | 11       | 30             |
| Yes                |            |   | 9          | 5           | 7        | 33       | 54             |
| <b>Grand Total</b> |            | 3 | 23         | 31          | 21       | 61       | 139            |