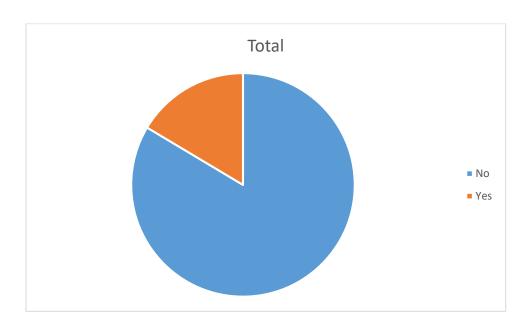

#### Currently Under Consideration for Ministry Position By Degree

|                    |                   |   |            |             |          |          | Grand |
|--------------------|-------------------|---|------------|-------------|----------|----------|-------|
| Row Labels         | <b>Associates</b> |   | Bachelor's | Certificate | Doctoral | Master's | Total |
| No                 |                   | 3 | 19         | 27          | 18       | 50       | 117   |
| Yes                |                   |   | 4          | 5           | 3        | 11       | 23    |
| <b>Grand Total</b> |                   | 3 | 23         | 32          | 21       | 61       | 140   |