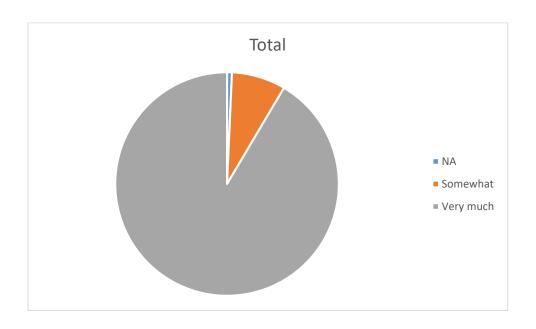

# To What Degree Has Your Training at NOBTS Enhanced Your Knowledge and Skills For Ministry?

| Grand Total | 141 |
|-------------|-----|
| Very much   | 129 |
| Somewhat    | 11  |
| NA          | 1   |