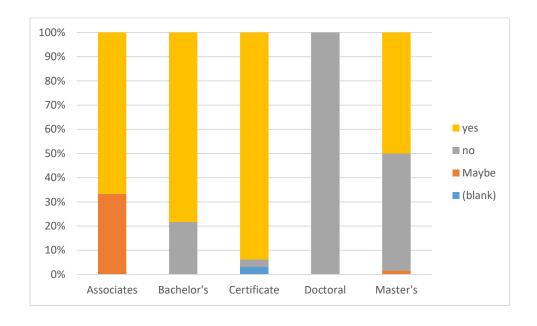

#### **Number of Graduates Planning to Return**

| Row Labels         | (blank) |   | Maybe | no | yes | Grand<br>Total |
|--------------------|---------|---|-------|----|-----|----------------|
| Associates         |         |   | 1     |    | 2   | 3              |
| Bachelor's         |         |   |       | 5  | 18  | 23             |
| Certificate        |         | 1 |       | 1  | 30  | 32             |
| Doctoral           |         |   |       | 21 |     | 21             |
| Master's           |         |   | 1     | 30 | 31  | 62             |
| <b>Grand Total</b> |         | 1 | 2     | 57 | 81  | 141            |