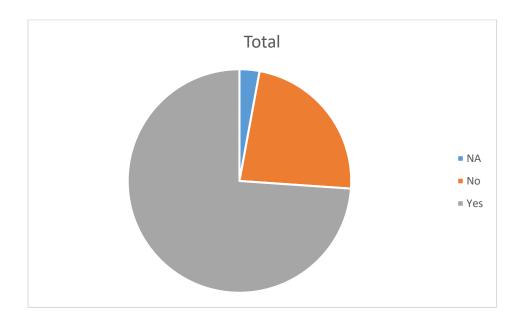

## Were you given training and resources in how to use the Library?

| Grand Total | 138 |
|-------------|-----|
| Yes         | 102 |
| No          | 32  |
| NA          | 4   |