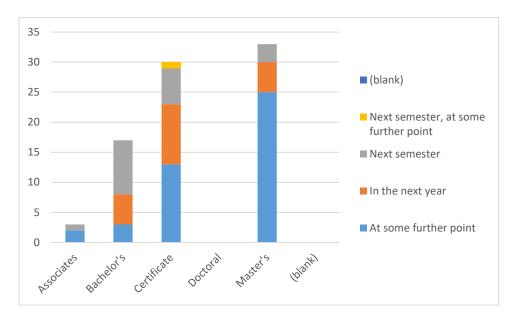

#### Of Graduates Who Plan to return, when?

| Row Labels         | At some<br>further<br>point | In the<br>next<br>year | Next<br>semester | Next semester,<br>at some further<br>point | Grand<br>Total |
|--------------------|-----------------------------|------------------------|------------------|--------------------------------------------|----------------|
| Associates         | 2                           |                        | 1                |                                            | 3              |
| Bachelor's         | 3                           | 5                      | 9                |                                            | 17             |
| Certificate        | 13                          | 10                     | 6                | 1                                          | 30             |
| Doctoral           |                             |                        |                  |                                            |                |
| Master's           | 25                          | 5                      | 3                |                                            | 33             |
| (blank)            |                             |                        |                  |                                            |                |
| <b>Grand Total</b> | 43                          | 20                     | 19               | 1                                          | 83             |