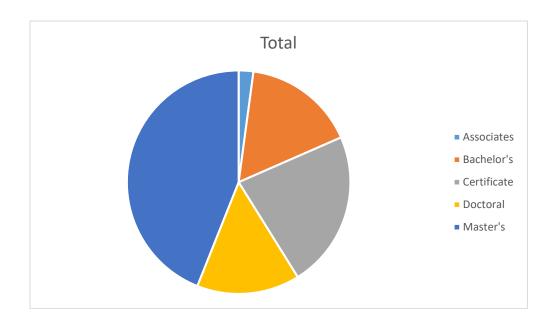

#### Breakdown of Respondents by Degree

| Grand Total | 141 |
|-------------|-----|
| Master's    | 62  |
| Doctoral    | 21  |
| Certificate | 32  |
| Bachelor's  | 23  |
| Associates  | 3   |