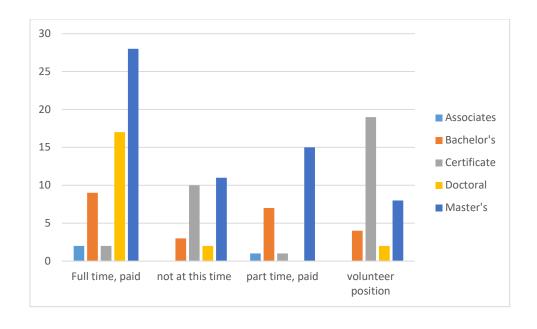

#### **Current Ministry Position By Degree**

| Row Labels         | Associates | Bachelor's | Certificate | Doctoral | Master's | Grand<br>Total |
|--------------------|------------|------------|-------------|----------|----------|----------------|
| Full time, paid    | 2          | 9          | 2           | 17       | 28       | 58             |
| not at this time   |            | 3          | 10          | 2        | 11       | 26             |
| part time, paid    | 1          | 7          | 1           |          | 15       | 24             |
| volunteer position |            | 4          | 19          | 2        | 8        | 33             |
| <b>Grand Total</b> | 3          | 23         | 32          | 21       | 62       | 141            |