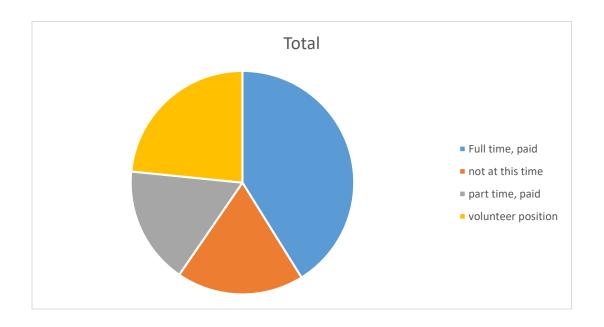

## **Are you Currently Serving in a Ministry Position?**

| Grand Total      | 141 |
|------------------|-----|
| position         | 33  |
| volunteer        |     |
| part time, paid  | 24  |
| not at this time | 26  |
| Full time, paid  | 58  |