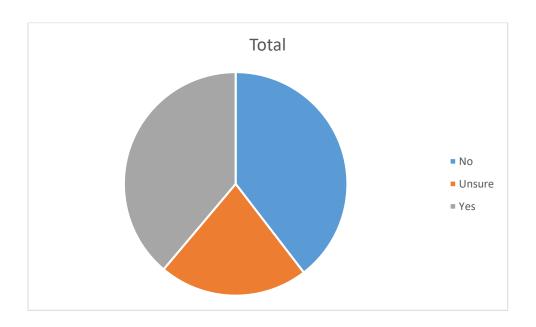

## Has Your Pending Degree from NOBTS Been a Factor in Being Considdered for Ministry-Related Positions?

| <b>Grand Total</b> | 139 |
|--------------------|-----|
| Yes                | 54  |
| Unsure             | 30  |
| No                 | 55  |